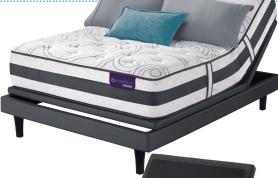

# **APPLAUSE**

plush or firm

Senta Comfort

With Motion Essentials Adjustable Base

QUEEN SET **SALE** KING SET **SALE** 

399 <sup>5</sup>2,799

**ADJUSTABLE BASES** starting at

\$649 QUEEN