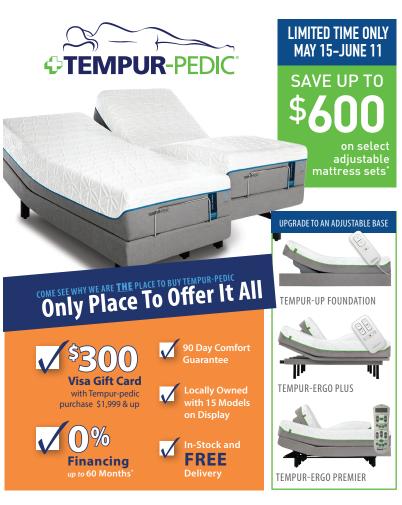

## **APPLAUSE**

plush or firm

QUEEN SET SALE KING SET SALE

**1,099 \$1,599** 

# **APPLAUSE**

plush or firm

Senta Comfort

With Motion Essentials Adjustable Base

QUEEN SET **SALE** KING SET **SALE** 

399 <sup>5</sup>2,799

**ADJUSTABLE BASES** starting at

\$649 QUEEN

\$1,199 KING

Come see the Mattress Brothers

no credit needed 90 day cash option\*

APPLY ON OUR WEBSITE

\* See store for details.

CHECK OUT MORE DEALS ONLINE MattressDepartmentUtah.com